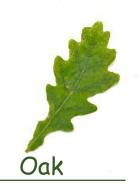

# School Garden Trees

## Name that Tree Leaf Worksheet & Teacher Solutions in English & Irish

Copyright © Biodiversity in Schools For more classroom resources visit: www.BiodiversityinSchools.com



Copyright © Biodiversity in Schools www.BiodiversityinSchools.com



## Can you name the tree?





#### Hawthorn



Willow



#### Sycamore

Beech

Hazel

Rowan







### Horse Chestnut







Copyright © Biodiversity in Schools www.BiodiversityinSchools.com

## Can you name the tree?





Sceach gheal



Saileach



#### Seiceamóir

Feá

Coll



Cuileann



#### Crann Cnó Capaill





BIODIVERSITY

Copyright © Biodiversity in Schools www.BiodiversityinSchools.com

Fearnóg