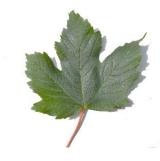

# School Garden Trees

## Name that Tree Leaf Worksheet & Teacher Solutions in English & Irish

Copyright © Biodiversity in Schools For more classroom resources visit: www.BiodiversityinSchools.com



Copyright © Biodiversity in Schools www.BiodiversityinSchools.com



## Can you name the tree?





#### Hawthorn



Willow



#### Sycamore

Beech

Hazel

Rowan







### Horse Chestnut







Copyright © Biodiversity in Schools www.BiodiversityinSchools.com

## Can you name the tree?





Sceach gheal



Saileach



#### Seiceamóir

Feá

Coll



Cuileann



#### Crann Cnó Capaill





BIODIVERSITY

Copyright © Biodiversity in Schools www.BiodiversityinSchools.com

Fearnóg