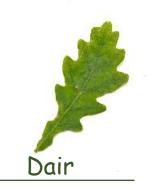

## Can you name the tree?

#### Hawthorn

Willow

#### Sycamore

Beech

Hazel

Rowan

### Horse Chestnut

Copyright © Biodiversity in Schools www.BiodiversityinSchools.com