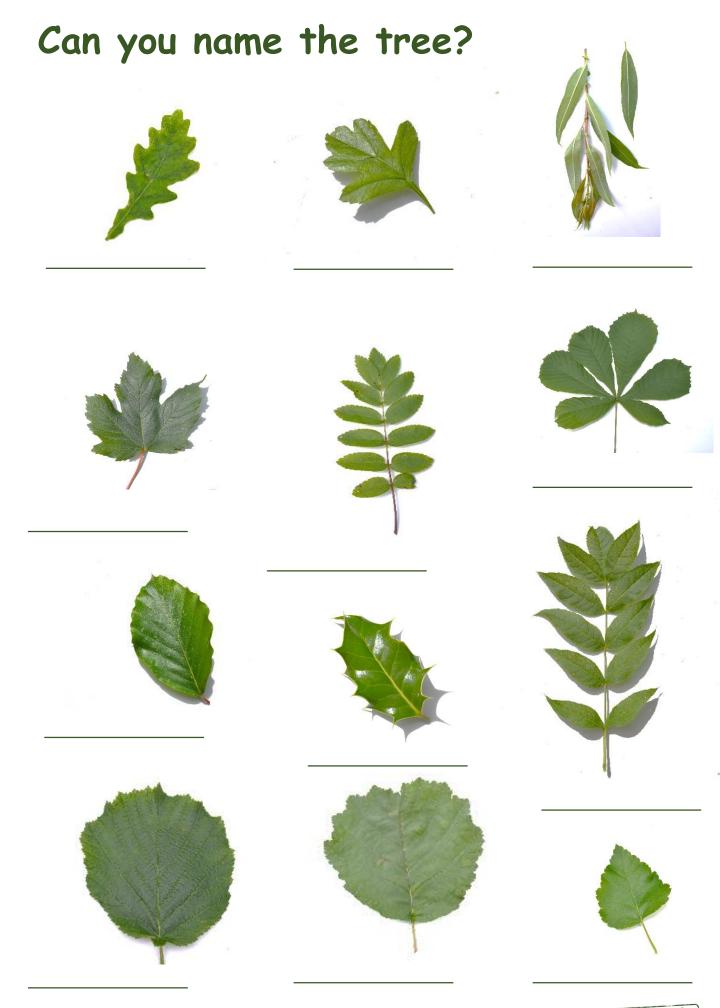

# School Garden Trees

## Name that Tree Leaf Worksheet & Teacher Solutions in English & Irish

Copyright © Biodiversity in Schools For more classroom resources visit: www.BiodiversityinSchools.com



Copyright © Biodiversity in Schools www.BiodiversityinSchools.com



## Can you name the tree?





#### Hawthorn



Willow



#### Sycamore

Beech

Hazel

Rowan







### Horse Chestnut







Copyright © Biodiversity in Schools www.BiodiversityinSchools.com

## Can you name the tree?





Sceach gheal



Saileach



#### Seiceamóir

Feá

Coll



Cuileann



#### Crann Cnó Capaill





BIODIVERSITY

Copyright © Biodiversity in Schools www.BiodiversityinSchools.com

Fearnóg