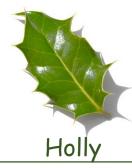

# School Garden Trees

## Name that Tree Leaf Worksheet & Teacher Solutions in English & Irish

Copyright © Biodiversity in Schools For more classroom resources visit: www.BiodiversityinSchools.com



Copyright © Biodiversity in Schools www.BiodiversityinSchools.com



## Can you name the tree?





#### Hawthorn



Willow



#### Sycamore

Beech

Hazel

Rowan







### Horse Chestnut







Copyright © Biodiversity in Schools www.BiodiversityinSchools.com

## Can you name the tree?





Sceach gheal



Saileach



#### Seiceamóir

Feá

Coll



Cuileann



#### Crann Cnó Capaill





BIODIVERSITY

Copyright © Biodiversity in Schools www.BiodiversityinSchools.com

Fearnóg