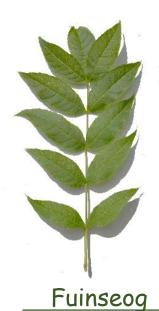

# School Garden Trees

## Name that Tree Leaf Worksheet & Teacher Solutions in English & Irish

Copyright © Biodiversity in Schools For more classroom resources visit: www.BiodiversityinSchools.com



Copyright © Biodiversity in Schools www.BiodiversityinSchools.com



## Can you name the tree?





#### Hawthorn



Willow



#### Sycamore

Beech

Hazel

Rowan







### Horse Chestnut







Copyright © Biodiversity in Schools www.BiodiversityinSchools.com

## Can you name the tree?





Sceach gheal



Saileach



#### Seiceamóir

Feá

Coll



Cuileann



#### Crann Cnó Capaill





BIODIVERSITY

Copyright © Biodiversity in Schools www.BiodiversityinSchools.com

Fearnóg