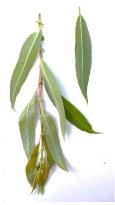

# School Garden Trees

## Name that Tree Leaf Worksheet & Teacher Solutions in English & Irish

Copyright © Biodiversity in Schools For more classroom resources visit: www.BiodiversityinSchools.com



Copyright © Biodiversity in Schools www.BiodiversityinSchools.com



## Can you name the tree?





#### Hawthorn



Willow



#### Sycamore

Beech

Hazel

Rowan







### Horse Chestnut







Copyright © Biodiversity in Schools www.BiodiversityinSchools.com

## Can you name the tree?





Sceach gheal



Saileach



#### Seiceamóir

Feá

Coll



Cuileann



#### Crann Cnó Capaill





BIODIVERSITY

Copyright © Biodiversity in Schools www.BiodiversityinSchools.com

Fearnóg