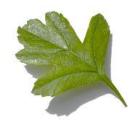

# School Garden Trees

## Name that Tree Leaf Worksheet & Teacher Solutions in English & Irish

Copyright © Biodiversity in Schools For more classroom resources visit: www.BiodiversityinSchools.com



Copyright © Biodiversity in Schools www.BiodiversityinSchools.com



## Can you name the tree?





#### Hawthorn



Willow



#### Sycamore

Beech

Hazel

Rowan







### Horse Chestnut







Copyright © Biodiversity in Schools www.BiodiversityinSchools.com

## Can you name the tree?





Sceach gheal



Saileach



#### Seiceamóir

Feá

Coll



Cuileann



#### Crann Cnó Capaill





BIODIVERSITY

Copyright © Biodiversity in Schools www.BiodiversityinSchools.com

Fearnóg