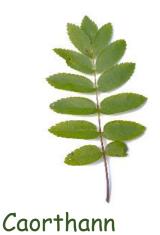

# School Garden Trees

## Name that Tree Leaf Worksheet & Teacher Solutions in English & Irish

Copyright © Biodiversity in Schools For more classroom resources visit: www.BiodiversityinSchools.com



Copyright © Biodiversity in Schools www.BiodiversityinSchools.com



## Can you name the tree?





#### Hawthorn



Willow



#### Sycamore

Beech

Hazel

Rowan







### Horse Chestnut







Copyright © Biodiversity in Schools www.BiodiversityinSchools.com

## Can you name the tree?





Sceach gheal



Saileach



#### Seiceamóir

Feá

Coll



Cuileann



#### Crann Cnó Capaill





BIODIVERSITY

Copyright © Biodiversity in Schools www.BiodiversityinSchools.com

Fearnóg