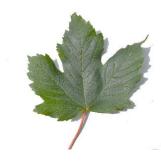

# School Garden Trees

## Name that Tree Leaf Worksheet & Teacher Solutions in English & Irish

Copyright © Biodiversity in Schools For more classroom resources visit: www.BiodiversityinSchools.com



Copyright © Biodiversity in Schools www.BiodiversityinSchools.com



## Can you name the tree?





#### Hawthorn



Willow



#### Sycamore

Beech

Hazel

Rowan







### Horse Chestnut







Copyright © Biodiversity in Schools www.BiodiversityinSchools.com

## Can you name the tree?





Sceach gheal



Saileach



#### Seiceamóir

Feá

Coll



Cuileann



#### Crann Cnó Capaill





BIODIVERSITY

Copyright © Biodiversity in Schools www.BiodiversityinSchools.com

Fearnóg