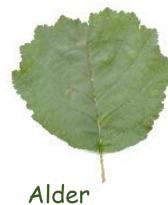

# School Garden Trees

## Name that Tree Leaf Worksheet & Teacher Solutions in English & Irish

Copyright © Biodiversity in Schools For more classroom resources visit: www.BiodiversityinSchools.com



Copyright © Biodiversity in Schools www.BiodiversityinSchools.com



## Can you name the tree?





#### Hawthorn



Willow



#### Sycamore

Beech

Hazel

Rowan







### Horse Chestnut







Copyright © Biodiversity in Schools www.BiodiversityinSchools.com

## Can you name the tree?





Sceach gheal



Saileach



#### Seiceamóir

Feá

Coll



Cuileann



#### Crann Cnó Capaill





BIODIVERSITY

Copyright © Biodiversity in Schools www.BiodiversityinSchools.com

Fearnóg